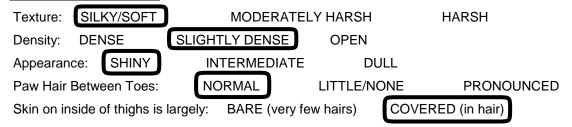

| UNDERSHOT             | CROSS BITE |
| Missing/Extra Teeth: NO YES: |                |                 |                |                       |            |
| Testicles Norma              | al? YES NO     | )               |                | Umbilical Hernia?     | YES NO     |
| Eyelids: NOR                 | RMAL ENTI      | ROPION          | ECTROPIC       | ON                    |            |
| Skin: NOR                    | MAL CLINGING   | TIGHTL          | Y CLINGING     | LOOSE                 | VERY LOOSE |
| Paw Shape:                   | CAT-FOOT       | HARE-           | FOOT           |                       |            |
| Toes: TIGH                   | HTLY KNIT      | SLIGHTLY        | SPLAYED        | VERY SPLAYE           | D          |

## **COAT DESCRIPTION:**



## TEMPERAMENT WITH STRANGERS:

FRIENDLY SHY **ANXIOUS FEARFUL** RESERVED **AGGRESSIVE** 

Evaluated by Michelle Wilbers, Brush Dale Kennel MWilbers 04/14/19